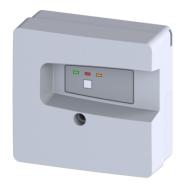

## Basic alarm unit with electronic probe

## Description

Basic alarm unit with electronic probe for conductive liquids, monitoring and reporting of floods caused by defects in pipes, basement drains or washing machines.

With optical and acoustic alarm signal, integrated battery back-up for alarm, and log book (diary function) for reading out past operating states, connection option for remote signal generator or can be retrofitted with potential-free contact.