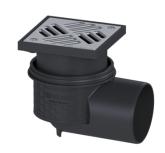

## Practicus floor/roof drain DN 100, horizontal, Slotted grating

## **Description**

The Practicus floor drain is used for point drainage and is equipped with a connection flange as well as a removable odour trap, a lip seal and a temporary protective cover. Including telescopic height-adjustable upper section made of ABS. The drain meets particular sound insulation requirements in accordance with the measurements of the Fraunhofer Institute in Stuttgart. The outlet socket is suitable for connection to SML cast iron pipes. With connection option for equipotential bonding.

pipes.

Material of drain body: PP System: lateral

Coverage features

Type of cover: Slotted cover

Cover material: Stainless steel 14301

Colour of cover: silver
Width of cover: 138 mm
Height of cover: 16 mm
Length of cover: 138 mm
Surface: Polished SST