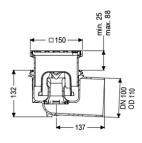

General characteristics

Standard: EN 1253-1 Nominal size (DN): 100 Outer diameter (OD): 110 mm

Dimensions

Net weight: 1,39 kg
Gross weight: 1,76 kg
Cutout dimension, width: 180 mm

Cutout dimension, length: 220 mm

Vertical adjustment: vertically adjustable upper section

Packaging dimension: width Packaging dimension: height Packaging dimension: length

Tank/drain body

Number of outlets: 1

Connection inlet/outlet sockets: The outlet spigot is suitable for connection to SML