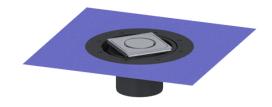

## Variofix upper section Designrost Spot, V2A, K3

## **Advantages**

- Different covers selectable
- Including waterproofing membrane

## **Description**

Used in combination with a drain body of the KESSEL modular system, the upper section is suitable for indoor point drainage.

Variant

System: 125

Waterproofing layer on the upper section: Enclosed sealing collar to be glued (bd) according to