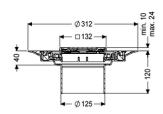

DIN 18534

Water supply: W3-I

General characteristics

purchasable by service partner: No

**Dimensions** 

Vertical adjustment: 10 - 23 mm
Net weight: 1,5 kg
Gross weight: 1,74 kg
Diameter: 312 mm

Vertical adjustment: vertically adjustable upper section

Height: 120 mm
Packaging dimension: length
Packaging dimension: width
Packaging dimension: height

Coverage features

Type of cover: Design cover

Cover material: Stainless steel 14301

Colour of cover: silver
Cover locking: placed

Load class: K 3 (EN 1253-1)

Grating colour: Spot
Rim length: 132 mm
Rim material: 132 mm

Upper section: adjustable in three dimensions

Shape of upper section: square Upper section material: ABS