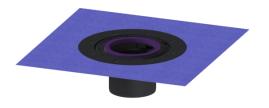

## Extension section H: 120 mm, with glued flange

## Description

Extension section with glued flange for alternative seals, side adjustable for adapting to the tiling pattern, including temporary protective cover

| Variant<br>Seal:                                | Lip seal    |
|-------------------------------------------------|-------------|
| General characteristics<br>Colour:<br>Material: | grey<br>ABS |
| Dimensions                                      |             |
| Net weight:                                     | 1,09 kg     |
| Gross weight:                                   | 1,36 kg     |
| Diameter:                                       | 312 mm      |
| Clear width (LW):                               | 125 mm      |
| Packaging dimension:                            | length      |
| Packaging dimension:                            | width       |
| Packaging dimension:                            | height      |