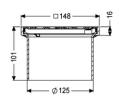

## Description

Used in combination with a drain body of the KESSEL modular system, the upper section is suitable for indoor point drainage.

| Variant<br>System:                                                                                                                                                                             | 125                                                                                                                                |
|------------------------------------------------------------------------------------------------------------------------------------------------------------------------------------------------|------------------------------------------------------------------------------------------------------------------------------------|
| Dimensions<br>Net weight:<br>Gross weight:<br>Height:<br>Packaging dimension:<br>Packaging dimension:<br>Packaging dimension:                                                                  | 0,49 kg<br>0,56 kg<br>100 mm<br>length<br>width<br>height                                                                          |
| Coverage features<br>Type of cover:<br>Cover material:<br>Colour of cover:<br>Height of cover:<br>Surface:<br>Frame material:<br>Cover locking:<br>Load class:<br>Rim length:<br>Rim material: | Slotted cover<br>Stainless steel 14301<br>silver<br>16 mm<br>Polished SST<br>ABS<br>screwed<br>K 3 (EN 1253-1)<br>150 mm<br>150 mm |

Shape of upper section: Upper section material:

square ABS