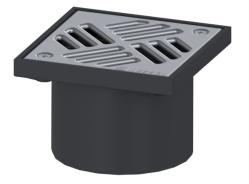

## Upper section Slot cover, 304 SST, 150 x 150 mm, K3

## Description

Used in combination with a drain body of the KESSEL modular system, the upper section is suitable for indoor point drainage.

| Variant<br>System:                                                                                                                                                                             | 125                                                                                                                                |
|------------------------------------------------------------------------------------------------------------------------------------------------------------------------------------------------|------------------------------------------------------------------------------------------------------------------------------------|
| Dimensions<br>Net weight:<br>Gross weight:<br>Height:<br>Packaging dimension:<br>Packaging dimension:<br>Packaging dimension:                                                                  | 0,49 kg<br>0,56 kg<br>100 mm<br>length<br>width<br>height                                                                          |
| Coverage features<br>Type of cover:<br>Cover material:<br>Colour of cover:<br>Height of cover:<br>Surface:<br>Frame material:<br>Cover locking:<br>Load class:<br>Rim length:<br>Rim material: | Slotted cover<br>Stainless steel 14301<br>silver<br>16 mm<br>Polished SST<br>ABS<br>screwed<br>K 3 (EN 1253-1)<br>150 mm<br>150 mm |

Shape of upper section: Upper section material:

square ABS