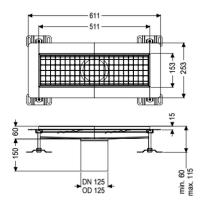

## Box channel Ferrofix glued flange H: 15mm, 153x511mm

## Description

Variant Waterproofing layer on the upper section: Adhesive flange (suitable for moisture barriers) Water supply: W3-I Glued flange height: 15 mm General characteristics 125 Nominal size (DN): Outer diameter (OD): 125 mm Glued flange height: 15 mm Dimensions Net weight: 4 kg Gross weight: 4 kg Length: 511 mm Width: 153 mm 60 mm Height: Packaging dimension: length Packaging dimension: width Packaging dimension: height Coverage features Type of cover: Slotted cover Colour of cover: silver Cover locking: placed Load class: L 15 (EN 1253-1) R12 according to DIN 51130; C according to DIN Slip resistance class: 51097 Upper section material: Stainless steel 14301