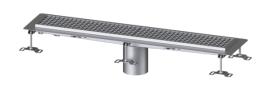

## Box channel Ferrofix glued flange H: 15mm, 153x1011mm

## **Advantages**

- Made of particularly a hygienic and mechanically highly resistant stainless steel
- Variably combinable with suitable drain bodies

Dimensions

7 kg Net weight: Gross weight: 7 kg Width: 153 mm Height: 60 mm Length: 1011 mm Packaging dimension: width Packaging dimension: height Packaging dimension: length

Coverage features

Type of cover: Slotted cover