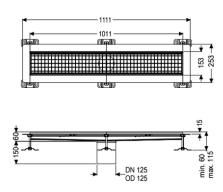

## Box channel Ferrofix glued flange H: 15mm, 153x1011mm

## Description

Variant

Waterproofing layer on the upper section: Adhesive flange (suitable for moisture barriers)

Water supply: W3-I Glued flange height: 15 mm

General characteristics

Nominal size (DN): 125 Outer diameter (OD): 125 mm Glued flange height: 15 mm

Dimensions

7 kg Net weight: Gross weight: 7 kg Width: 153 mm Height: 60 mm Length: 1011 mm Packaging dimension: width Packaging dimension: height Packaging dimension: length

Coverage features

Type of cover: Slotted cover