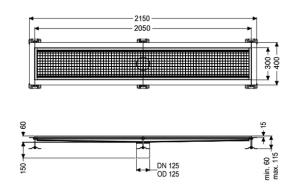

## Description

Variant

Waterproofing layer on the upper section: Adhesive flange (suitable for moisture barriers)

Water supply: W3-I Glued flange height: 15 mm

General characteristics

Nominal size (DN): 125 Outer diameter (OD): 125 mm Glued flange height: 15 mm

Dimensions

31 kg Net weight: Gross weight: 31 kg Width: 300 mm Height: 60 mm Length: 2050 mm Packaging dimension: width Packaging dimension: height Packaging dimension: length

Coverage features

Type of cover: Slotted cover