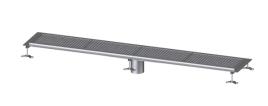

## Box channel Ferrofix glued flange H: 15mm, 300x2050mm

## **Advantages**

- Made of particularly a hygienic and mechanically highly resistant stainless steel
- Variably combinable with suitable drain bodies

Dimensions

31 kg Net weight: Gross weight: 31 kg Width: 300 mm Height: 60 mm Length: 2050 mm Packaging dimension: width Packaging dimension: height Packaging dimension: length

Coverage features

Type of cover: Slotted cover

Colour of cover: silver Cover locking: placed

Load class:

Slip resistance class:

Upper section material:

L 15 (EN 1253-1)

R12 according to DIN 51130; C according to DIN

51097

Stainless steel 14301