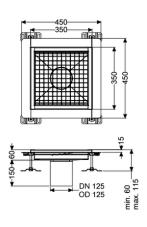

## **Description**

Variant

Waterproofing layer on the upper section: Adhesive flange (suitable for moisture barriers)

Water supply: W3-I Glued flange height: 15 mm

General characteristics

Nominal size (DN): 125 Outer diameter (OD): 125 mm Glued flange height: 15 mm

Dimensions

8 kg Net weight: Gross weight: 8 kg Width: 350 mm Height: 60 mm Length: 350 mm Packaging dimension: width Packaging dimension: height Packaging dimension: length

Coverage features

Type of cover: Slotted cover