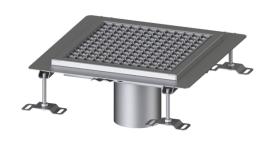

## Floor Tray Ferrofix glued flange H: 15mm, 350x350mm

## **Advantages**

- Made of particularly a hygienic and mechanically highly resistant stainless steel
- Variably combinable with suitable drain bodies

Dimensions

8 kg Net weight: Gross weight: 8 kg Width: 350 mm Height: 60 mm Length: 350 mm Packaging dimension: width Packaging dimension: height Packaging dimension: length

Coverage features

Type of cover: Slotted cover