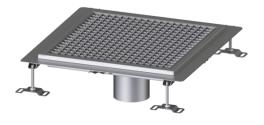

## Floor Tray Ferrofix glued flange H: 15mm, 500x500mm

## Advantages

- Made of particularly a hygienic and mechanically highly resistant stainless steel
- Variably combinable with suitable drain bodies

Type of cover: Colour of cover: Cover locking: Slotted cover

silver

placed

Load class: Slip resistance class:

Upper section material:

L 15 (EN 1253-1) R12 according to DIN 51130; C according to DIN 51097 Stainless steel 14301