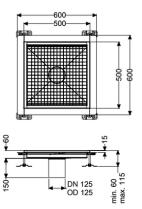

## Description

| Variant<br>Waterproofing layer on the upper section:<br>Water supply:<br>Glued flange height: | Adhesive flange (suitable for moisture barriers)<br>W3-I<br>15 mm |
|-----------------------------------------------------------------------------------------------|-------------------------------------------------------------------|
| General characteristics                                                                       |                                                                   |
| Nominal size (DN):                                                                            | 125                                                               |
| Outer diameter (OD):                                                                          | 125 mm                                                            |
| Glued flange height:                                                                          | 15 mm                                                             |
| Dimensions                                                                                    |                                                                   |
| Net weight:                                                                                   | 17 kg                                                             |
| Gross weight:                                                                                 | 17 kg                                                             |
| Width:                                                                                        | 500 mm                                                            |
| Height:                                                                                       | 60 mm                                                             |
| Length:                                                                                       | 500 mm                                                            |
| Packaging dimension:                                                                          | width                                                             |
| Packaging dimension:                                                                          | height                                                            |
| Packaging dimension:                                                                          | length                                                            |
| Coverage features                                                                             |                                                                   |

Type of cover: Colour of cover: Cover locking: Slotted cover

silver

placed

Load class: Slip resistance class:

Upper section material:

L 15 (EN 1253-1) R12 according to DIN 51130; C according to DIN 51097 Stainless steel 14301