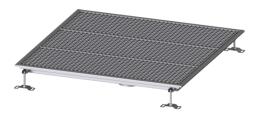

## **Description**

The Floor tray Ferrofix made of stainless steel with a material thickness of 2.0 mm (pickled in the immersion bath) is equipped with polished visible ridges, longitudinal and transverse slopes, feet for height adjustment and stainless steel outlet nozzles.