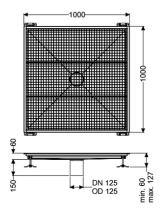

| Variant<br>Waterproofing layer on the upper section:                                                                                               | Connection flange                                                          |
|----------------------------------------------------------------------------------------------------------------------------------------------------|----------------------------------------------------------------------------|
| General characteristics<br>Nominal size (DN):<br>Outer diameter (OD):                                                                              | 125<br>125 mm                                                              |
| Dimensions<br>Net weight:<br>Gross weight:<br>Width:<br>Height:<br>Length:<br>Packaging dimension:<br>Packaging dimension:<br>Packaging dimension: | 45 kg<br>45 kg<br>1000 mm<br>60 mm<br>1000 mm<br>width<br>height<br>length |
| Coverage features<br>Type of cover:<br>Colour of cover:                                                                                            | Slotted cover<br>silver                                                    |

Cover locking: Load class: Slip resistance class:

Upper section material:

placed L 15 (EN 1253-1) R12 according to DIN 51130; C according to DIN 51097 Stainless steel 14301