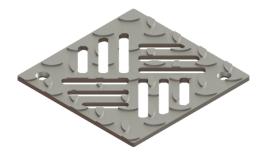

## Slotted cover solid , 138x138mm, stainless steel, L 15

## Description

Slip-resistant slotted cover made of stainless steel

| Dimensions           |     |
|----------------------|-----|
| Net weight:          | 0,  |
| Gross weight:        | 0,  |
| Packaging dimension: | ler |
| Packaging dimension: | wi  |
| Packaging dimension: | he  |
|                      |     |
| Coverage features    |     |

Coverage features Type of cover: Cover material: Width of cover: Length of cover: Cover locking: Load class: Grid size, length:

Cover Grid size, length: ),93 kg ),94 kg ength width neight

Slotted cover Stainless steel 14301 138 mm 138 mm lockable L 15 (EN 1253-1) silver