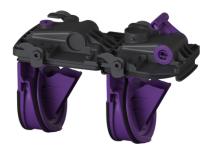

## Description

The conversion kit is equipped with two mechanical flaps, which close automatically in the event of backwater. One flap serves at the same time as an emergency closure to be closed by hand.

The conversion kit is used to retrofit the Controlfix for the Staufix FKA backwater valve.

General characteristics Material: Standard: Nominal size (DN): Note on nominal size: Type of wastewater: Installation situation: Backwater protection: