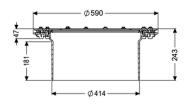

Variant

Seal: Lip seal

General characteristics

Colour: black Material: Polymer

Dimensions

Net weight: 5,66 kg
Gross weight: 5,78 kg
Diameter: 588 mm
Clear width (LW): 400 mm
Packaging dimension: length
Packaging dimension: width
Packaging dimension: height