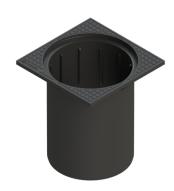

## **Description**

The polymer upper section is suitable for LW 400 chamber systems and is equipped with a clamping ring and a hanger for sludge buckets. Continuously heightadjustable by 440 mm.

An embedded step must be installed if the allowable difference between the top of the chamber cover and the first step is exceeded.

Variant

System: 400

**Dimensions** 

Net weight: 3,5 kg Gross weight: 3,5 kg

Vertical adjustment: vertically adjustable upper section

Length:400 mmWidth:400 mmHeight:440 mmPackaging dimension:lengthPackaging dimension:widthPackaging dimension:height

Coverage features

Colour of cover: black Surface: EDM

Load class: B 125 (EN 124)
Rim length: 400 mm
Rim material: 400 mm
Upper section material: Polymer