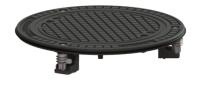

## LÖVM Cover plate cast iron class D, bolt

## Description

| General characteristics<br>Colour:<br>Material:<br>purchasable by service partner: | black<br>Grey iron<br>Yes |
|------------------------------------------------------------------------------------|---------------------------|
| Dimensions                                                                         |                           |
| Net weight:                                                                        | 81 kg                     |
| Gross weight:                                                                      | 85 kg                     |
| Packaging dimension:                                                               | length                    |
| Packaging dimension:                                                               | width                     |
| Packaging dimension:                                                               | height                    |
| Coverage features<br>Cover locking:                                                | screwed                   |