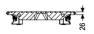

## Description

| General characteristics<br>Colour:<br>Material:<br>purchasable by service partner: | black<br>Grey iron<br>Yes |
|------------------------------------------------------------------------------------|---------------------------|
| Dimensions                                                                         |                           |
| Net weight:                                                                        | 81 kg                     |
| Gross weight:                                                                      | 85 kg                     |
| Packaging dimension:                                                               | length                    |
| Packaging dimension:                                                               | width                     |
| Packaging dimension:                                                               | height                    |
| Coverage features<br>Cover locking:                                                | screwed                   |