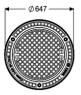

## Description

| General characteristics<br>Colour:<br>Material:<br>purchasable by service partner: | black<br>Grey iron<br>Yes |
|------------------------------------------------------------------------------------|---------------------------|
| Dimensions                                                                         |                           |
| Net weight:                                                                        | 81 kg                     |
| Gross weight:                                                                      | 85 kg                     |
| Packaging dimension:                                                               | length                    |
| Packaging dimension:                                                               | width                     |
| Packaging dimension:                                                               | height                    |
| Coverage features<br>Cover locking:                                                | screwed                   |