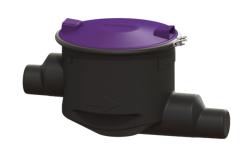

## Sampling system DN 100/150, Horizontal outlet

## **Description**

Sampling system for separators, draining, with horizontal inlet and horizontal outlet as well as odour-tight sealed cover with quick-release closure

Variant

Outlet: horizontal Inlet: horizontal

General characteristics

Colour: black
Material: Polymer
Outlet: horizontal
Inlet: horizontal

**Dimensions** 

Net weight: 5,75 kg
Gross weight: 5,75 kg
Diameter: 400 mm
Vertical drop between inlet and outlet: 120 mm
Packaging dimension: length
Packaging dimension: width
Packaging dimension: height