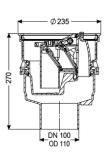

Net weight: 1,85 kg Gross weight: 2,34 kg

Diameter: 235 mm
Cutout dimension, width: 310 mm
Cutout dimension, length: 310 mm

Vertical adjustment: vertically adjustable upper section

Height: 270 mm
Packaging dimension: length
Packaging dimension: width
Packaging dimension: height