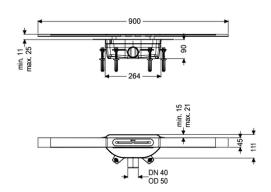

General characteristics

Nominal size (DN): 50

**Dimensions** 

Net weight:2,93 kgGross weight:2,93 kgMin. design height:90 mmVertically adjustable:yes

Length:264 mmWidth:111 mmPackaging dimension:lengthPackaging dimension:widthPackaging dimension:height

Tank/drain body

Outlet nominal size (OD): 50 mm
Outlet nominal size (DN): 50 mm
Material of drain body: PP
System: lateral

Coverage features

Type of cover: Stainless steel cover Cover material: 316 stainless steel

Width of cover: 45 mm
Length of cover: 900 mm
Min. flooring height: 11 mm

Surface: Black brushed

Cover locking: placed

Load class: K 3 (EN 1253-1)

Max. flooring height: 25 mm Shape of upper section: square