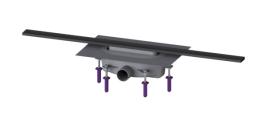

## **Description**

The narrow Linearis Infinity channel for walk-in showers is suitable for indoor linear drainage for household and commercial use. The channel profile made of 316 stainless steel can be extended straight or at three (30, 45 and 90 degree) angles. The drain body made of PP is equipped with sound and settlement absorbers. The channel contains a clip-on flange with factory-mounted waterproofing membrane to EN 1253-1 and DIN 18534-1-W3-I. The channel profile can be pushed in the lengthwise and transverse direction in the clip-on flange to level out construction tolerance. Including odour trap with 50 mm water seal. Open seepage water openings, without flooding of the waterproofing level in the event of backwater.

Tank/drain body

Outlet nominal size (OD): 50 mm
Outlet nominal size (DN): 50 mm
Material of drain body: PP
System: lateral

Coverage features

Type of cover: Stainless steel cover Cover material: 316 stainless steel