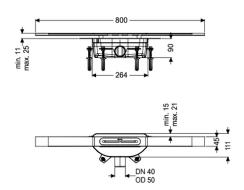

General characteristics

Nominal size (DN): 50

**Dimensions** 

Net weight:2,84 kgGross weight:2,84 kgMin. design height:90 mmVertically adjustable:yes

Length:264 mmWidth:111 mmPackaging dimension:lengthPackaging dimension:widthPackaging dimension:height

Tank/drain body

Outlet nominal size (OD): 50 mm
Outlet nominal size (DN): 50 mm
Material of drain body: PP
System: lateral

Coverage features

Type of cover: Stainless steel cover Cover material: 316 stainless steel

Width of cover: 45 mm
Length of cover: 800 mm
Min. flooring height: 11 mm

Surface: Copper brushed

Cover locking: placed

Load class: K 3 (EN 1253-1)

Max. flooring height: 25 mm Shape of upper section: square