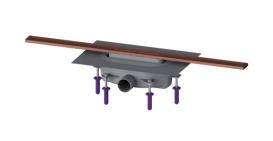

## **Description**

The narrow Linearis Infinity channel for walk-in showers is suitable for indoor linear drainage for household and commercial use. The channel profile made of 316 stainless steel can be extended straight or at three (30, 45 and 90 degree) angles. The drain body made of PP is equipped with sound and settlement absorbers. The channel contains a clip-on flange with factory-mounted waterproofing membrane to EN 1253-1 and DIN 18534-1-W3-I. The channel profile can be pushed in the lengthwise and transverse direction in the clip-on flange to level out construction tolerance. Including odour trap with 50 mm water seal. Open seepage water openings, without flooding of the waterproofing level in the event of backwater.

General characteristics

Nominal size (DN): 50

**Dimensions** 

Net weight:2,84 kgGross weight:2,84 kgMin. design height:90 mmVertically adjustable:yes

Length:264 mmWidth:111 mmPackaging dimension:lengthPackaging dimension:widthPackaging dimension:height

Tank/drain body

Outlet nominal size (OD): 50 mm
Outlet nominal size (DN): 50 mm
Material of drain body: PP
System: lateral

Coverage features

Type of cover: Stainless steel cover Cover material: 316 stainless steel