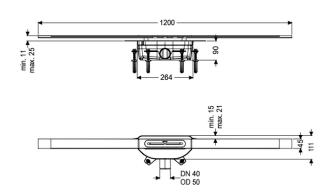

General characteristics

Nominal size (DN): 50

**Dimensions** 

Net weight: 3,57 kg Gross weight: 3,57 kg

Min. design height:90 mmVertically adjustable:yesLength:264 mmWidth:111 mmPackaging dimension:lengthPackaging dimension:widthPackaging dimension:height

Tank/drain body

Outlet nominal size (OD): 50 mm
Outlet nominal size (DN): 50 mm
Material of drain body: PP
System: lateral

Coverage features

Type of cover: Stainless steel cover Cover material: 316 stainless steel

Width of cover: 45 mm
Length of cover: 1200 mm
Min. flooring height: 11 mm

Surface: Copper brushed

Cover locking: placed

Load class: K 3 (EN 1253-1)

Max. flooring height: 25 mm Shape of upper section: square

Odour trap: with 50 mm water seal