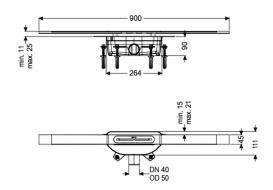

General characteristics

Nominal size (DN): 50

**Dimensions** 

Net weight:2,93 kgGross weight:2,93 kgMin. design height:90 mmVertically adjustable:yes

Length:264 mmWidth:111 mmPackaging dimension:lengthPackaging dimension:widthPackaging dimension:height

Tank/drain body

Outlet nominal size (OD): 50 mm
Outlet nominal size (DN): 50 mm
Material of drain body: PP
System: lateral

Coverage features

Type of cover: Stainless steel cover Cover material: 316 stainless steel

Width of cover: 45 mm
Length of cover: 900 mm
Min. flooring height: 11 mm

Surface: Bronze brushed

Cover locking: placed

Load class: K 3 (EN 1253-1)

Max. flooring height: 25 mm Shape of upper section: square