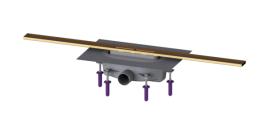

### **Description**

The narrow Linearis Infinity channel for walk-in showers is suitable for indoor linear drainage for household and commercial use. The channel profile made of 316 stainless steel can be extended straight or at three (30, 45 and 90 degree) angles. The drain body made of PP is equipped with sound and settlement absorbers. The channel contains a clip-on flange with factory-mounted waterproofing membrane to EN 1253-1 and DIN 18534-1-W3-I. The channel profile can be pushed in the lengthwise and transverse direction in the clip-on flange to level out construction tolerance. Including odour trap with 50 mm water seal. Open seepage water openings, without flooding of the waterproofing level in the event of backwater.

General characteristics

Nominal size (DN): 50

**Dimensions** 

Net weight:2,93 kgGross weight:2,93 kgMin. design height:90 mmVertically adjustable:yes

Length:264 mmWidth:111 mmPackaging dimension:lengthPackaging dimension:widthPackaging dimension:height

Tank/drain body

Outlet nominal size (OD): 50 mm
Outlet nominal size (DN): 50 mm
Material of drain body: PP
System: lateral

Coverage features

Type of cover: Stainless steel cover Cover material: 316 stainless steel