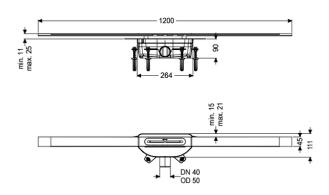

General characteristics

Nominal size (DN): 50

**Dimensions** 

Net weight: 3,57 kg Gross weight: 3,57 kg

Min. design height:90 mmVertically adjustable:yesLength:264 mmWidth:111 mmPackaging dimension:lengthPackaging dimension:widthPackaging dimension:height

Tank/drain body

Outlet nominal size (OD): 50 mm
Outlet nominal size (DN): 50 mm
Material of drain body: PP
System: lateral

Coverage features

Type of cover: Stainless steel cover Cover material: 316 stainless steel

Width of cover: 45 mm
Length of cover: 1200 mm
Min. flooring height: 11 mm

Surface: Bronze brushed

Cover locking: placed

Load class: K 3 (EN 1253-1)

Max. flooring height: 25 mm Shape of upper section: square