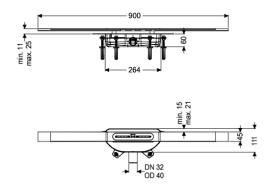

## KESSEL

Min. design height: Vertically adjustable: Length: Width: Packaging dimension: Packaging dimension: Packaging dimension:

Tank/drain body Outlet nominal size (OD): Outlet nominal size (DN): Material of drain body: System:

Coverage features Type of cover: Cover material: Width of cover: Length of cover: Min. flooring height: Surface: Cover locking: Load class: Max. flooring height: Shape of upper section: Odour trap:

60 mm yes 264 mm 111 mm length width height 40 mm 40 mm PΡ lateral Stainless steel cover 45 mm 900 mm 11 mm **Brushed SST** 

316 stainless steel placed K 3 (EN 1253-1) 25 mm square Megastop