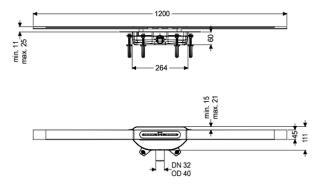

# **IK** KESSEL

Min. design height: Vertically adjustable: Length: Width: Packaging dimension: Packaging dimension: Packaging dimension:

Tank/drain body Outlet nominal size (OD): Outlet nominal size (DN): Material of drain body: System:

Coverage features Type of cover: Cover material: Width of cover: Length of cover: Min. flooring height: Surface: Cover locking: Load class: Max. flooring height: Shape of upper section: Odour trap: 60 mm yes 264 mm 111 mm length width height 40 mm 40 mm PΡ lateral Stainless steel cover 316 stainless steel 45 mm 1200 mm 11 mm Black brushed

45 mm 1200 mm 11 mm Black brushed placed K 3 (EN 1253-1) 25 mm square Megastop