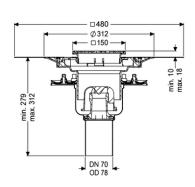

watertight seals)

Sealing water height: 50 mm

General characteristics

Standard: EN 1253-1

Nominal size (DN): 70 Outer diameter (OD): 78 mm

Inlet max. scoring (DN): Z-19.53-2414,Z-19.17-1719

**Dimensions** 

Vertical adjustment: 10 - 18 mm Net weight: 4,49 kg

Gross weight: 5,48 kg

Vertical adjustment: vertically adjustable upper section

Length:273 mmWidth:273 mmPackaging dimension:lengthPackaging dimension:widthPackaging dimension:height

Tank/drain body

Number of outlets:

Load class: L 15 (EN 1253-1)

Slip resistance class: R11 according to DIN 51130; C according to DIN

51097

Rim length: 150 mm Rim material: 150 mm

Upper section: adjustable in three dimensions

Shape of upper section: square
Upper section material: ABS
Odour trap: included