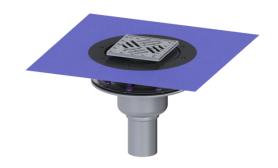

## **Description**

The Ferrofix stainless steel floor drain is used for point drainage and is equipped with a pressure sealing flange as well as a removable odour trap made of stainless steel, a lip seal and a temporary protective cover. The pressure sealing flange with bolts and screws made of stainless steel is used for the clamping or welding of bitumen and polymer bitumen sheets as well as for polymer and elastomer sealing sheets. The outlet socket is suitable for connection to SML cast iron pipes. With connection option for equipotential bonding.

Material of drain body: Stainless steel 14301

System: vertical

Coverage features

Type of cover: Slotted cover

Cover material: Stainless steel 14301

Width of cover: 138 mm
Length of cover: 138 mm
Surface: Polished SST
Cover locking: screwed

Load class: L 15 (EN 1253-1)

Slip resistance class: R11 according to DIN 51130; C according to DIN

51097

Rim length: 150 mm Rim material: 150 mm

Upper section: adjustable in three dimensions

Shape of upper section: square
Upper section material: ABS
Odour trap: included