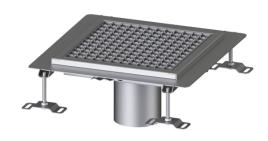

## Floor Tray Ferrofix glued flange H: 15mm, 350x350mm

## **Advantages**

- Made of particularly a hygienic and mechanically highly resistant stainless steel
- Variably combinable with suitable drain bodies

## **Description**

Variant

Waterproofing layer on the upper section: Adhesive flange (suitable for moisture barriers)

Water supply: W3-I Glued flange height: 15 mm

General characteristics

Nominal size (DN): 125 Outer diameter (OD): 125 mm Glued flange height: 15 mm