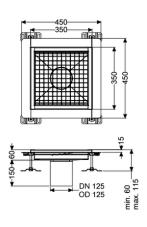

## **Description**

Variant

Waterproofing layer on the upper section: Adhesive flange (suitable for moisture barriers)

Water supply: W3-I Glued flange height: 15 mm

General characteristics

Nominal size (DN): 125 Outer diameter (OD): 125 mm Glued flange height: 15 mm

**Dimensions** 

8 kg Net weight: Gross weight: 8 kg Width: 350 mm Height: 60 mm Length: 350 mm Packaging dimension: width Packaging dimension: height Packaging dimension: length

Coverage features

Type of cover: Slotted cover