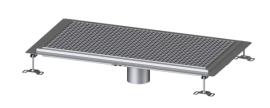

## Floor Tray Ferrofix glued flange H: 15mm, 500x1000mm

**Dimensions** 

23 kg Net weight: Gross weight: 23 kg Width: 500 mm Height: 60 mm Length: 1000 mm Packaging dimension: width Packaging dimension: height Packaging dimension: length

Coverage features

Type of cover: Slotted cover