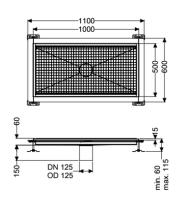

## **Description**

Variant

Waterproofing layer on the upper section: Adhesive flange (suitable for moisture barriers)

Water supply: W3-I Glued flange height: 15 mm

General characteristics

Nominal size (DN): 125 Outer diameter (OD): 125 mm Glued flange height: 15 mm

**Dimensions** 

23 kg Net weight: Gross weight: 23 kg Width: 500 mm Height: 60 mm Length: 1000 mm Packaging dimension: width Packaging dimension: height Packaging dimension: length

Coverage features

Type of cover: Slotted cover