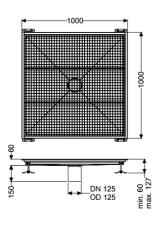

Variant

Waterproofing layer on the upper section: Connection flange

General characteristics

Nominal size (DN): 125 Outer diameter (OD): 125 mm

Dimensions

Net weight: 45 kg Gross weight: 45 kg Width: 1000 mm Height: 60 mm Length: 1000 mm Packaging dimension: width Packaging dimension: height Packaging dimension: length