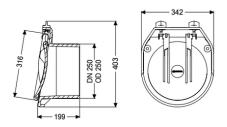

General characteristics Colour: Material: Nominal size (DN): Outer diameter (OD): Type of wastewater: Installation situation: Delivery state:

Dimensions Net weight: Gross weight: Length: Width: Height: Packaging dimension: 1

black Polymer 250 263 mm without sewage exposed drainage pipe installation-ready

4,53 kg 5,17 kg 220 mm 345 mm 400 mm length

Packaging dimension: Packaging dimension:

width height