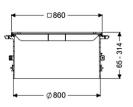

Dimensions

Net weight:68,5 kgGross weight:85 kgClear width (LW):800 mmVertical installation:65 - 314Packaging dimension:lengthPackaging dimension:widthPackaging dimension:height

Coverage features

Type: surface water resistant