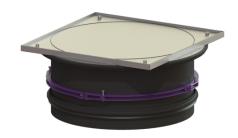

## Upper section with cover plate LW 800, Class K 3, tileable

## **Description**

Upper section for continuous height and level compensation for chamber module LW 1000, consisting of a cover plate as well as seals and connection wedges

General characteristics

Colour: black
Material: Polymer
purchasable by service partner: No

Surface: tileable Cover locking: screwed

Load class: K 3 (EN 1253-1)