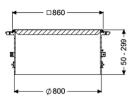

Dimensions

Net weight:60,5 kgGross weight:77 kgClear width (LW):800 mmVertical installation:50 - 299Packaging dimension:lengthPackaging dimension:widthPackaging dimension:height

Coverage features

Type: surface water resistant Surface: Stainless steel, ribbed