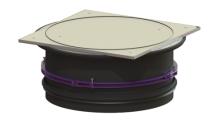

## Upper section with cover plate LW 800, Class A/L15

## **Description**

Upper section for continuous height and level compensation for chamber module LW 1000, consisting of a cover plate as well as seals and connection wedges

General characteristics

Colour: black
Material: Polymer
purchasable by service partner: No

Cover locking: screwed

Load class: A 15 (EN 124) / L 15 (EN 1253-1)