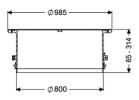

Dimensions

Net weight: 46 kg Gross weight: 62 kg Diameter: 986 mm Clear width (LW): 800 mm 35 - 284 Vertical installation: Packaging dimension: length Packaging dimension: width Packaging dimension: height