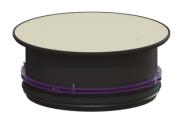

## **Description**

Upper section for continuous height and level compensation for chamber module LW 1000, consisting of a cover plate as well as seals and connection wedges

General characteristics

Colour: black
Material: Polymer
purchasable by service partner: No

Coverage features

Type: surface water resistant Surface: Stainless steel, ribbed

Cover locking: screwed

Load class: K 3 (EN 1253-1)