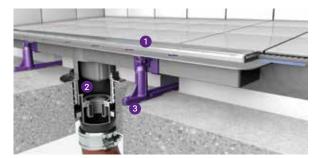

1 Channel cover 2 Drain body 3 Installation supports

1 Channel cover 2 Drain body 3 Installation supports