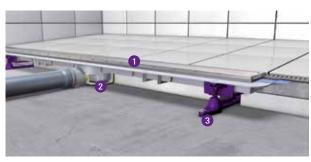

1 Channel cover 2 Drain body 3 Installation supports

1 Channel cover 2 Drain body 3 Installation supports