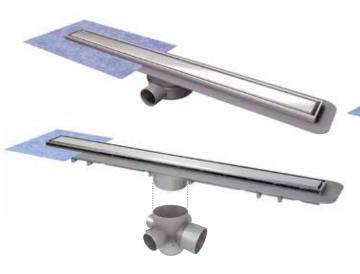

## Linearis Compact

Lowest installation depth

- min. installation depth 80 mm
- available in 9 different lengths (300 1150 mm)
- · stainless steel cover is reversible for tiling
- flow rate 0.5 0.6 l/sec
- up to 15 mm tile build-up
- flange permanently connected to drain body
- incl. (factory-mounted) waterproofing membrane
- waterproofing class W3
- combinable with System 100 drain body