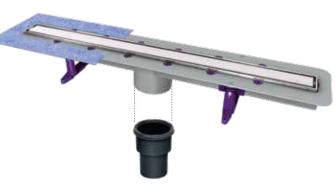

## Linearis Comfort

Highest fire protection standards

- available in 5 different lengths (750 1150 mm)
- stainless steel cover is reversible for tiling
- flow rate 1.0 1.1 l/sec
- fire protection for ceiling penetration
- height-adjustable frame (up to 30 mm) for stone floors
- flange permanently connected to drain body
- incl. factory-mounted waterproofing membrane
- waterproofing class W3
- combinable with System 125 drain body