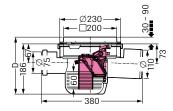

### **( €** EN 13564 Type 5

Made in PP. With lateral outlet 2.5°, 2 inlets  $\emptyset$  50, 1 inlet  $\emptyset$  75 mm with blind plug, odour trap and sludge trap.

With/without twin flap backwater valve.
Drainage capacity 1.8 l/sec flow rate.
Sealing water height 60 mm.

Installation area 400×320 mm

Cover:

Slotted cover 188×188 mm made of polymer, black, class K 3; slotted cover 187×187 mm and rim made of stainless steel AISI 304, screwed, class L 15

→ Accessories: see pages 275 – 279

#### With twin flap backwater valve

| Outer diameter<br>Ø (mm) | Installation depth<br>D in mm | Art. no. |
|--------------------------|-------------------------------|----------|
| With black cover         |                               |          |
| Ø 110                    | 216 - 276                     | 27 611   |
| With stainless ste       | el cover                      |          |
| Ø 110                    | 216 - 266                     | 27 621   |

#### Without twin flap backwater valve

|                          | <u> </u>                      |          |
|--------------------------|-------------------------------|----------|
| Outer diameter<br>Ø (mm) | Installation depth<br>D in mm | Art. no. |
| With black cover         |                               |          |
| Ø 110                    | 216 - 276                     | 29 111   |
| With stainless ste       | el cover                      |          |
| Ø 110                    | 216 - 266                     | 29 121   |