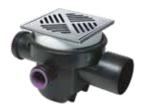

#### The versatile drain with backwater valve.

It couldn't be more flexible. *The Universal* is a versatile basement drain for sewage free wastewater. It is equipped with a backwater valve and a manually lockable emergency closure. *The Universal* has three inlets as a standard feature (two in Ø 50 and one in Ø 75 mm), the telescopic upper section is also rotatable, tiltable and height-adjustable. This ensures it provides maximum flexibilty for the design and installation. *The Universal* is optionally available with a slotted grating made of polymer or stainless steel.

### **( €** EN 13564 Type 5

Made in PP. With lateral outlet 2.5°, 2 inlets  $\emptyset$  50, 1 inlet  $\emptyset$  75 mm with blind plug, odour trap and sludge trap.

With/without twin flap backwater valve.
Drainage capacity 1.8 l/sec flow rate.
Sealing water height 60 mm.

Installation area 400×320 mm

Cover:

Slotted cover 188×188 mm made of polymer, black, class K 3; slotted cover 187×187 mm and rim made of stainless steel AISI 304, screwed, class L 15

→ Accessories: see pages 275 – 279