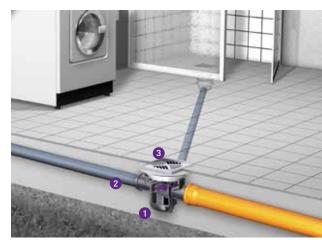

# The Universal

#### The versatile drain with backwater valve.

It couldn't be more flexible. *The Universal* is a versatile basement drain for sewage free wastewater. It is equipped with a backwater valve and a manually lockable emergency closure. *The Universal* has three inlets as a standard feature (two in Ø 50 and one in Ø 75 mm), the telescopic upper section is also rotatable, tiltable and height-adjustable. This ensures it provides maximum flexibilty for the design and installation. *The Universal* is optionally available with a slotted grating made of polymer or stainless steel.