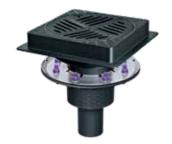

## Parking deck drain *Ecoguss*

with pressure sealing flange in stainless steel AISI 304

Made in *Ecoguss*. Vertical outlet, for connection to SML-pipe according to EN 877, with sludge trap.

Drainage capacity 4.5 l/sec flow rate.
Installation area 300×300 mm
With pressure sealing flange
in stainless steel AISI 304, with square
upper section in *Ecoguss* with connection
flange 247×247 mm

Cover:

Round slotted cover Ø 234 mm, class B 125 (12.5 to), with *Lock & Lift* System **Note:** 

Core drilling only Ø 160 mm with Quick-Fit

Accessories: Multistop Art. no. 48 500 see page 283

| Outer diameter<br>Ø (mm) | Height H<br>in mm | Height H1<br>in mm | Art. no.  |
|--------------------------|-------------------|--------------------|-----------|
| System 125               |                   |                    |           |
| Ø 78                     | 110               | -                  | 48 878.01 |
| Ø 110                    | 110               | _                  | AR R11 01 |