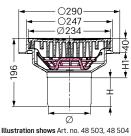

## Parking deck drain *Ecoguss*

square or round

Made in *Ecoguss*. Vertical outlet, for connection to SML-pipe according to EN 877, with sludge trap.

Drainage capacity 4.5 l/sec flow rate. Installation area 300×300 mm With square (247×247 mm) or round (Ø 247 mm) upper section in *Ecoguss* with connection flange

Cover:

Round slotted cover Ø 234 mm, class B 125 (12.5 to), with *Lock & Lift* System

Accessories: Multistop Art. no. 48 500 see page 283

Illustration shows Art. no. 48 502

Illustration shows Art. no. 48 501, 48 502

| ◆ ○290 → |

System 100

System 125

| Outer diameter<br>Ø (mm) | Height H<br>in mm | Height H1<br>in mm | Art. no. |
|--------------------------|-------------------|--------------------|----------|
| System 100 (SML          | -pipe) with sq    | uare upper sect    | ion      |
| Ø 110                    | 77                | 79                 | 48 501   |
| System 125 (plas         | tic pipe) with    | square upper se    | ection   |
| Ø 125                    | 83                | 73                 | 48 502   |
| System 100 (SML          | -pipe) with rou   | ınd upper secti    | on       |
| Ø 110                    | 77                | 79                 | 48 503   |
| System 125 (plas         | tic pipe) with    | round upper sed    | ction    |
| Ø 125                    | 83                | 73                 | 48 504   |