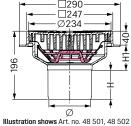

Cover:

Round slotted cover Ø 234 mm, class B 125 (12.5 to), with *Lock & Lift* System

Accessories: Multistop Art. no. 48 500 see page 283

Illustration shows Art. no. 48 502

Illustration shows Art. no. 48 501, 48 502

| ◆ ○290 → |

System 100

System 125

| Outer diameter<br>Ø (mm) | Height H<br>in mm | Height H1<br>in mm | Art. no. |
|--------------------------|-------------------|--------------------|----------|
| System 100 (SML          | -pipe) with sq    | uare upper sect    | ion      |
| Ø 110                    | 77                | 79                 | 48 501   |
| System 125 (plas         | tic pipe) with    | square upper se    | ection   |
| Ø 125                    | 83                | 73                 | 48 502   |
| System 100 (SML          | -pipe) with rou   | ınd upper secti    | on       |
| Ø 110                    | 77                | 79                 | 48 503   |
| System 125 (plas         | tic pipe) with    | round upper sed    | ction    |
| Ø 125                    | 83                | 73                 | 48 504   |