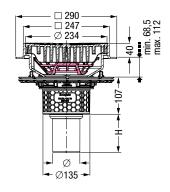

## Parking deck drain *Ecoguss*

square or round

Made in *Ecoguss*. Vertical outlet, for connection to SML-pipe according to EN 877, with sludge trap.

Drainage capacity 4.5 l/sec flow rate. Installation area 300×300 mm With square (247×247 mm) or round (Ø 247 mm) upper section in *Ecoguss* with connection flange

Cover:

Round slotted cover Ø 234 mm, class B 125 (12.5 to), with *Lock & Lift* System

Accessories: Multistop Art. no. 48 500 see page 283

Illustration shows Art. no. 48 502

Illustration shows Art. no. 48 501, 48 502

| ◆ ○290 → |

System 100

System 125

| Outer diameter<br>Ø (mm) | Height H<br>in mm | Height H1<br>in mm | Art. no. |
|--------------------------|-------------------|--------------------|----------|
| System 100 (SML          | -pipe) with sq    | uare upper sect    | ion      |
| Ø 110                    | 77                | 79                 | 48 501   |
| System 125 (plas         | tic pipe) with    | square upper se    | ection   |
| Ø 125                    | 83                | 73                 | 48 502   |
| System 100 (SML          | -pipe) with rou   | ınd upper secti    | on       |
| Ø 110                    | 77                | 79                 | 48 503   |
| System 125 (plas         | tic pipe) with    | round upper sed    | ction    |
| Ø 125                    | 83                | 73                 | 48 504   |