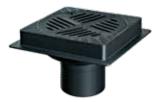

## Parking deck drain *Ecoguss*

square or round

Made in *Ecoguss*. Vertical outlet, for connection to SML-pipe according to EN 877, with sludge trap.

Drainage capacity 4.5 l/sec flow rate. Installation area 300×300 mm With square (247×247 mm) or round (Ø 247 mm) upper section in *Ecoguss* with connection flange

Cover:

Round slotted cover Ø 234 mm, class B 125 (12.5 to), with *Lock & Lift* System

Accessories: Multistop Art. no. 48 500 see page 283

Illustration shows Art. no. 48 502

Illustration shows Art. no. 48 501, 48 502