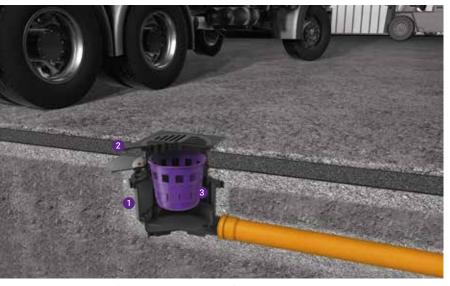

- 1 System 400 drain body 2 Height-adjustable upper section with cover
- 3 Sludge basket

- 1 Upper section and cover 2 Concrete 3 Sludge basket

- 4 Locking system