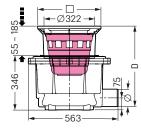

## Yard drain System 400

for higher load classes

Made in polyethylene. Lateral outlet 2.5°, with sludge trap. Water-tight, resistant to aggressive wastewater. With fuel-resistant gaskets. Drainage capacity 4.5 l/sec flow rate. Installation depth (D) from 380 – 510 mm. Installation area 585 × 535 mm Upper section with slotted cover, class A (1.5 to.) made of polymer, 400 × 400 mm, class B (12.5 to.) in cast iron according to EN 124, 400 × 400 mm and class D (40 to.) in cast iron according to EN 124, 450 × 450 mm for continuous height and level adjustment.