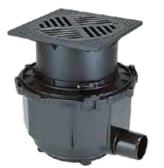

## Yard drain System 400

for higher load classes

Made in polyethylene. Lateral outlet 2.5°, with sludge trap. Water-tight, resistant to aggressive wastewater. With fuel-resistant gaskets. Drainage capacity 4.5 l/sec flow rate. Installation depth (D) from 380 – 510 mm. Installation area 585 × 535 mm Upper section with slotted cover, class A (1.5 to.) made of polymer, 400 × 400 mm, class B (12.5 to.) in cast iron according to EN 124, 400 × 400 mm and class D (40 to.) in cast iron according to EN 124, 450 × 450 mm for continuous height and level adjustment.