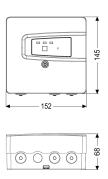

**Dimensions** 

Net weight:1,15 kgGross weight:1,3 kgPackaging dimension:lengthPackaging dimension:widthPackaging dimension:height

Pumping device

Connection type: Schuko (earthed contact) 2-pin

Control

Protection class control unit: IP 54
Mains frequency: 50 Hz
Operating voltage: 230 V

Connection type: Schuko (earthed contact) 2-pin

Length of mains cable for control unit: 5 m