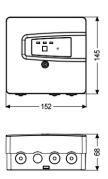

**Dimensions** 

Net weight:1,27 kgGross weight:1,27 kgPackaging dimension:lengthPackaging dimension:widthPackaging dimension:height

Pumping device

Connection type: Schuko (earthed contact) 2-pin

Control

Protection class probe: IP 54
Mains frequency: 50 Hz
Operating voltage: 230 V

Connection type: Schuko (earthed contact) 2-pin

Length of mains cable for control unit: 5 m