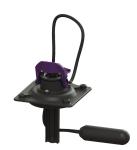

## **Description**

Alarm float switch retrofit kit suitable for Aqualift F and F Duo lifting stations. Combinable with the Comfort control units 230 V and 400 V, usable for faecal and non-faecal wastewater. Consisting of float switch, float switch holder, cover and 5 m connection cable.