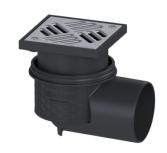

## Practicus floor/roof drain DN 100, horizontal, Slotted grating

## **Description**

The Practicus floor drain is used for point drainage and is equipped with a connection flange as well as a removable odour trap, a lip seal and a temporary protective cover. Including telescopic height-adjustable upper section made of ABS. The drain meets particular sound insulation requirements in accordance with the measurements of the Fraunhofer Institute in Stuttgart. The outlet socket is suitable for connection to SML cast iron pipes. With connection option for equipotential bonding.

pipes.

Material of drain body: PP System: lateral

Coverage features

Type of cover: Slotted cover

Cover material: Stainless steel 14301

Colour of cover: silver
Width of cover: 138 mm
Height of cover: 16 mm
Length of cover: 138 mm
Surface: Polished SST