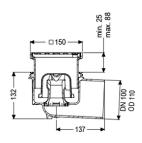

General characteristics

Standard: EN 1253-1 Nominal size (DN): 100 Outer diameter (OD): 110 mm

**Dimensions** 

Net weight: 1,39 kg
Gross weight: 1,76 kg
Cutout dimension, width: 180 mm

Cutout dimension, length: 220 mm

Vertical adjustment: vertically adjustable upper section

Packaging dimension: width Packaging dimension: height Packaging dimension: length

Tank/drain body

Number of outlets:

Connection inlet/outlet sockets: The outlet spigot is suitable for connection to SML

pipes.

Material of drain body: PP System: lateral

Coverage features

Type of cover: Slotted cover

Cover material: Stainless steel 14301

Colour of cover: silver
Width of cover: 138 mm
Height of cover: 16 mm
Length of cover: 138 mm
Surface: Polished SST

Frame material: ABS Cover locking: screwed

Load class: K 3 (EN 1253-1)

Grating colour: Kessel
Rim length: 150 mm
Rim material: 150 mm

Upper section: vertically adjustable

Shape of upper section: square
Upper section material: ABS
Odour trap: included