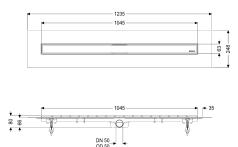

2,8 kg 3,3 kg 1115 mm 80 - 140 mm 191 mm 80 mm length width height 1 ABS

Stainless steel cover Stainless steel 14301 silver Brushed SST Stainless steel 14301 K 3 (EN 1253-1) optionally tileable 66 mm 1050 mm 15 mm square ABS