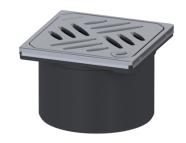

## **Description**

Used in combination with a drain body of the KESSEL modular system, the upper section is suitable for indoor point drainage.

Variant

System: 125

**Dimensions** 

Net weight:0,53 kgGross weight:0,62 kgHeight:90 mmPackaging dimension:lengthPackaging dimension:widthPackaging dimension:height

Coverage features

Type of cover: Design cover

Cover material: Stainless steel 14301

Colour of cover: silver
Height of cover: 16 mm
Surface: ground

Frame material: Stainless steel 14301

Cover locking: Lock & Lift Load class: L 15 (EN 1253-1)

Grating colour: Kessel

Slip resistance class: R9 according to DIN 51130; C according to DIN

51097

Rim length: 132 mm
Rim material: 132 mm
Shape of upper section: square
Upper section material: ABS