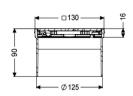

## **Description**

Used in combination with a drain body of the KESSEL modular system, the upper section is suitable for indoor point drainage.

Variant

System: 125

**Dimensions** 

Net weight:0,53 kgGross weight:0,62 kgHeight:90 mmPackaging dimension:lengthPackaging dimension:widthPackaging dimension:height

Grating colour: Kessel

Slip resistance class: R9 according to DIN 51130; C according to DIN

51097

Rim length: 132 mm
Rim material: 132 mm
Shape of upper section: square
Upper section material: ABS