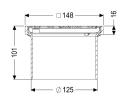

## Description

Used in combination with a drain body of the KESSEL modular system, the upper section is suitable for indoor point drainage.

| Variant                 |                                      |
|-------------------------|--------------------------------------|
| System:                 | 125                                  |
|                         |                                      |
| General characteristics |                                      |
| Sustainable:            | through the use of recycled material |
| Dimensions              |                                      |
|                         | 0.46 hz                              |
| Net weight:             | 0,46 kg                              |
| Gross weight:           | 0,56 kg                              |
| Height:                 | 100 mm                               |
| Packaging dimension:    | length                               |
| Packaging dimension:    | width                                |
| Packaging dimension:    | height                               |
|                         |                                      |
| Coverage features       |                                      |
| Type of cover:          | Slotted cover                        |
| Cover material:         | 316 stainless steel                  |
| Colour of cover:        | silver                               |
| Height of cover:        | 16 mm                                |
| Min. flooring height:   | 25 mm                                |
| Frame material:         | ABS                                  |
| Locking:                | screwed                              |
| 5                       |                                      |

Load class: Rim width: Rim length: Max. flooring height: Shape of upper section: Upper section material: K 3 (EN 1253-1) 150 mm 150 mm 67 mm square ABS