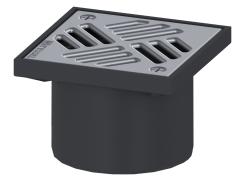

## Upper section Slot cover, 316 SST, 150 x 150 mm, K3

## Description

Used in combination with a drain body of the KESSEL modular system, the upper section is suitable for indoor point drainage.

| Variant                 |                                      |
|-------------------------|--------------------------------------|
| System:                 | 125                                  |
|                         |                                      |
| General characteristics |                                      |
| Sustainable:            | through the use of recycled material |
| Dimensions              |                                      |
|                         | 0.46 hz                              |
| Net weight:             | 0,46 kg                              |
| Gross weight:           | 0,56 kg                              |
| Height:                 | 100 mm                               |
| Packaging dimension:    | length                               |
| Packaging dimension:    | width                                |
| Packaging dimension:    | height                               |
|                         |                                      |
| Coverage features       |                                      |
| Type of cover:          | Slotted cover                        |
| Cover material:         | 316 stainless steel                  |
| Colour of cover:        | silver                               |
| Height of cover:        | 16 mm                                |
| Min. flooring height:   | 25 mm                                |
| Frame material:         | ABS                                  |
| Locking:                | screwed                              |
| 5                       |                                      |

Load class: Rim width: Rim length: Max. flooring height: Shape of upper section: Upper section material: K 3 (EN 1253-1) 150 mm 150 mm 67 mm square ABS