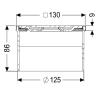

Dimensions

Net weight: 0,66 kg
Gross weight: 0,86 kg
Height: 90 mm
Packaging dimension: length
Packaging dimension: width
Packaging dimension: height

Coverage features

Type of cover: Design cover

Cover material: Stainless steel 14301

Colour of cover: silver
Height of cover: 16 mm
Min. flooring height: 9 mm

Frame material: Stainless steel 14301

Locking: placed

Load class: K 3 (EN 1253-1)

Grating design: Spot
Rim width: 132 mm
Rim length: 132 mm
Max. flooring height: 58 mm
Upper section material: ABS