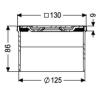

Dimensions

Net weight:0,66 kgGross weight:0,86 kgHeight:90 mmPackaging dimension:lengthPackaging dimension:widthPackaging dimension:height

Coverage features

Type of cover: Design cover

Cover material: Stainless steel 14301

Colour of cover: silver Height of cover: 16 mm

Frame material: Stainless steel 14301

Cover locking: placed

Load class: K 3 (EN 1253-1)

Grating colour: Spot
Rim length: 132 mm
Rim material: 132 mm
Upper section material: ABS