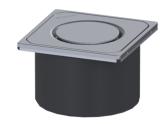

## Upper section Spot design cover, 304 SST, K 3

## **Description**

Used in combination with a drain body of the KESSEL modular system, the upper section is suitable for indoor point drainage.

Variant

System: 125

General characteristics

purchasable by service partner: No

Dimensions

Net weight:0,66 kgGross weight:0,86 kgHeight:90 mmPackaging dimension:lengthPackaging dimension:widthPackaging dimension:height

Coverage features

Type of cover: Design cover

Cover material: Stainless steel 14301

Colour of cover: silver Height of cover: 16 mm

Frame material: Stainless steel 14301

Cover locking: placed

Load class: K 3 (EN 1253-1)

Grating colour: Spot
Rim length: 132 mm
Rim material: 132 mm
Upper section material: ABS