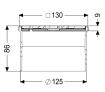

Dimensions

Net weight: 0,5 kgGross weight:  $0.6 \, \text{kg}$ Length: 132 mm Width: 132 mm 90 mm Height: Packaging dimension: length Packaging dimension: width Packaging dimension: height

Coverage features

Type of cover: Design cover

Cover material: Stainless steel 14301

Colour of cover: silver
Width of cover: 120 mm
Height of cover: 9 mm

Length of cover:120 mmMin. flooring height:9 mmLocking:unlockedLoad class:L 15 (EN 1253-1)

Grating design: Kessel

Slip resistance class: R9 according to DIN 51130; C according to DIN

51097

Max. flooring height:58 mmUpper section material:ABS