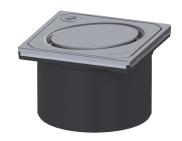

## Upper section Oval des cover, 316SST, Lock&Lift, L15

## **Description**

Used in combination with a drain body of the KESSEL modular system, the upper section is suitable for indoor point drainage.

Variant

System: 125

General characteristics

Sustainable: through the use of recycled material

Dimensions

Net weight: 0,73 kg
Gross weight: 0,73 kg
Height: 90 mm
Packaging dimension: length
Packaging dimension: width
Packaging dimension: height

Coverage features

Type of cover:

Cover material:

Design cover
316 stainless steel

Colour of cover: silver
Height of cover: 16 mm
Min. flooring height: 16 mm

Frame material: 316 stainless steel

Locking: Lock & Lift

Load class: L 15 (EN 1253-1)

Grating design:

Rim width:

Rim length:

Max. flooring height:

Shape of upper section:

Upper section material:

Oval

132 mm

58 mm

Shape of upper section:

ABS