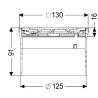

Dimensions

Net weight: 0,73 kg
Gross weight: 0,73 kg
Height: 90 mm
Packaging dimension: length
Packaging dimension: width
Packaging dimension: height

Coverage features

Type of cover:

Cover material:

Design cover
316 stainless steel

Colour of cover: silver
Height of cover: 16 mm
Min. flooring height: 16 mm

Frame material: 316 stainless steel

Locking: Lock & Lift

Load class: L 15 (EN 1253-1)

Grating design:

Rim width:

Rim length:

Max. flooring height:

Shape of upper section:

Upper section material:

Oval

132 mm

58 mm

Shape of upper section:

ABS