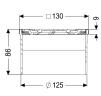

Dimensions

Net weight:0,74 kgGross weight:0,74 kgHeight:90 mmPackaging dimension:lengthPackaging dimension:widthPackaging dimension:height

Coverage features

Type of cover:

Cover material:

Design cover
316 stainless steel

Colour of cover: silver
Height of cover: 16 mm
Min. flooring height: 9 mm
Surface: ground

Frame material: 316 stainless steel

Locking: placed

Load class: L 15 (EN 1253-1)

Grating design:

Rim width:

Rim length:

Max. flooring height:

Shape of upper section:

Upper section material:

Oval

132 mm

58 mm

square

ABS